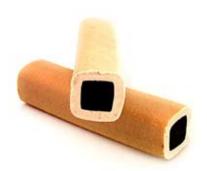

## Diemix® and Dies

Extrufood was the first in the market to offer multicolor pet snack production lines with the introduction of the Diemix®. Pet snacks & treats with new shapes, some twisted and even with bright colors, can now be found in supermarkets and specialized pet shops. Our team is specialized in the designing of forming dies for the pet snack industry and provide the best possible service in fields of research and expertise. With our Diemix®, our (co)-extrusion dies and our rotary dies we can provide you with endless possibilities for combinations of colors, shapes and textures, twisted or non-twisted and co-extruded or hollow.

All our machines are customized solutions for each client and its products. With only one extruder we can make single products with up to four different colors, combined with different shapes and fillings.